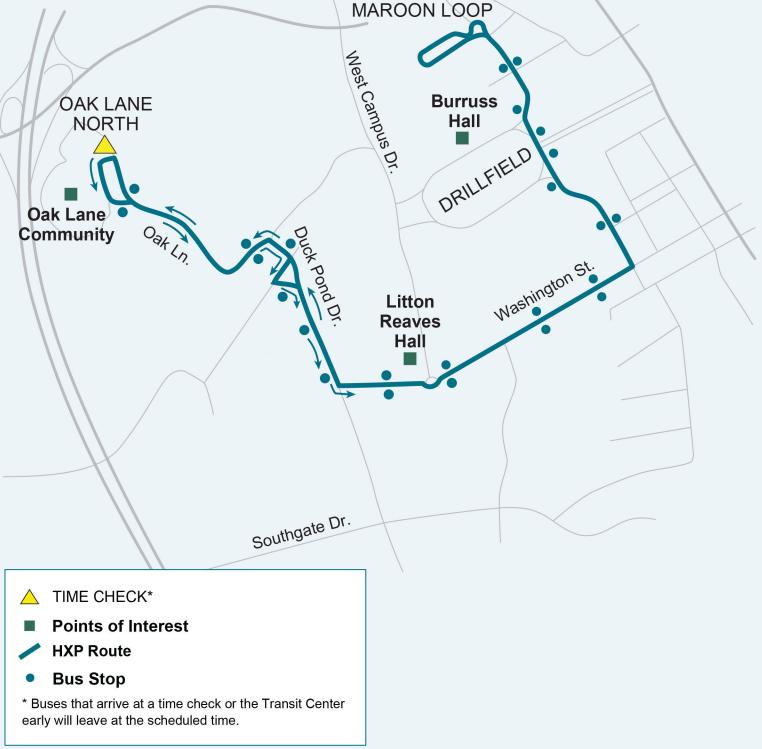

# **Hokie Express HXP**

**Provides service from the Transit Center to Oak Lane** 

#### Hokie Express provides service from Oak Lane to the Transit Center Loops.

Hokie Express provides service from Oak Lane to the Transit Center Loops.

**Changes:** There is no longer an alternate route during evenings or weekends. Route now serves Washington Street, Kent Street and Stanger Street.