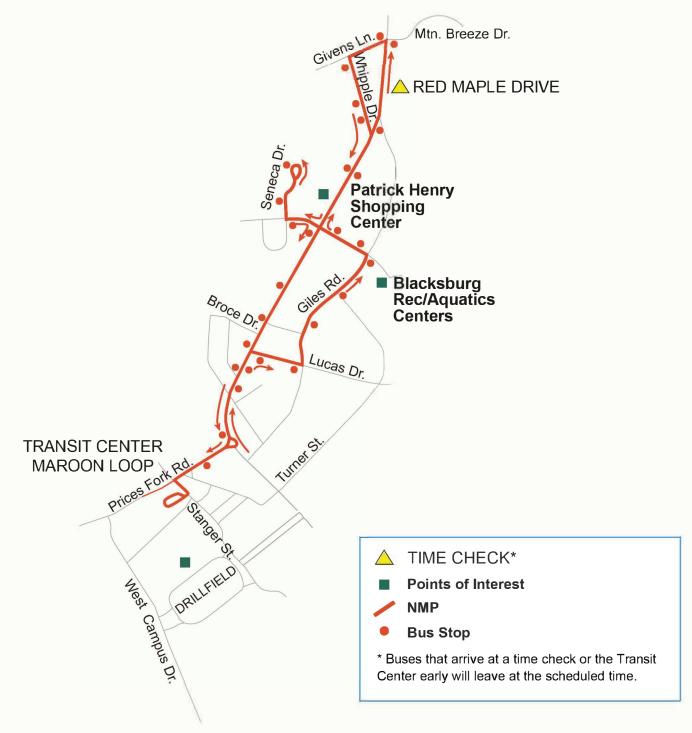

# Provides Service along North Main St. from Red Maple Dr. to the Transit Center.

Provides service along North Main Street from Red Maple Drive to Patrick Henry Dr. and the Transit Center Loops.

Provides service along North Main Street from Red Maple Drive to Patrick Henry Dr. and the Transit Center Loops.

Changes: This route operates on weekends and late nights in place of the NMG.

| Intermediate Service: Late Night Weekdays      |                       |
|------------------------------------------------|-----------------------|
| Maroon Loop                                    | Main / Red Maple Nbnd |
| Bay 7 - Stop #8007                             | Stop # 1411           |
| Late Night Weekdays                            |                       |
| Route Frequency: Every 30 minutes              |                       |
| 9:45 PM                                        | 10:00 PM              |
| 10:15 PM                                       | 10:30 PM              |
| 10:45 PM                                       | 11:00 PM              |
| 11:15 PM                                       | 11:30 PM              |
| 11:45 PM                                       | 12:00 AM              |
| 12:15 AM                                       | 12:30 AM              |
| Friday Only: Route Frequency: Every 30 minutes |                       |
| 12:45 AM                                       | 1:00 AM               |
| 1:15 AM                                        | 1:30 AM               |
| 1:45 AM                                        | 2:00 AM               |
| 2:15 AM                                        | 2:30 AM               |